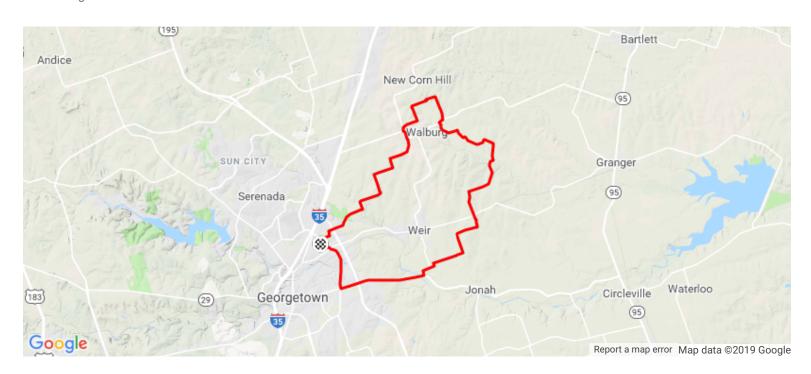

## GT26s-G'Town Rentsch Brewery

https://www.strava.com/routes/16925782

 $\begin{array}{cccc} 29.65\,\text{mi} & & 1,273\,\text{ft} & & \text{Road} \\ \text{Distance} & & \text{Elevation Gain} & & \text{Ride Type} \end{array}$ 

| DIRECTION                            | DISTANCE (miles) |
|--------------------------------------|------------------|
| Proceed onto Northeast Inner Loop    | 0.0              |
| Right onto County Road 151           | 0.0              |
| Left onto County Road 152            | 0.5              |
| Left onto County Road 140            | 3.9              |
| Proceed onto County Road 140         | 3.9              |
| Right onto County Road 150           | 4.7              |
| Left onto Farm-to-Market Road 972    | 7.4              |
| Continue on Farm-to-Market Road 1105 | 7.9              |
| Continue on County Road 317          | 8.0              |

| Proceed onto County Road 317       | 8.7  |
|------------------------------------|------|
| Right onto County Road 316         | 10.0 |
| Proceed onto County Road 316       | 10.6 |
| Right onto Farm-to-Market Road 972 | 11.6 |
| Left onto County Road 329          | 11.8 |
| Proceed onto County Road 329       | 12.3 |
| Right onto County Road 328         | 15.0 |
| Right onto County Road 327         | 16.9 |
| Left onto County Road 156          | 17.8 |
| Proceed onto County Road 156       | 18.5 |
| Right onto County Road 124         | 19.4 |
| Left onto County Road 126          | 20.4 |
| Right onto County Road 121         | 21.2 |
| Proceed onto County Road 121       | 22.0 |
| Right onto County Road 120         | 22.9 |
| Right onto TX 29                   | 23.5 |
| Proceed onto TX 29                 | 25.0 |
| Continue on East University Avenue | 26.4 |
| Right onto Northeast Inner Loop    | 27.1 |

29.6

Arrive at Finish