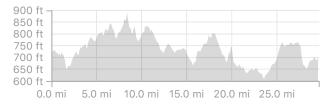

## GT26s-G'Town Rentsch Brewery

https://www.strava.com/routes/16925782

 $\begin{array}{cccc} 29.65\,\text{mi} & & 1,273\,\text{ft} & & \text{Road} \\ \text{Distance} & & \text{Elevation Gain} & & \text{Ride Type} \end{array}$ 